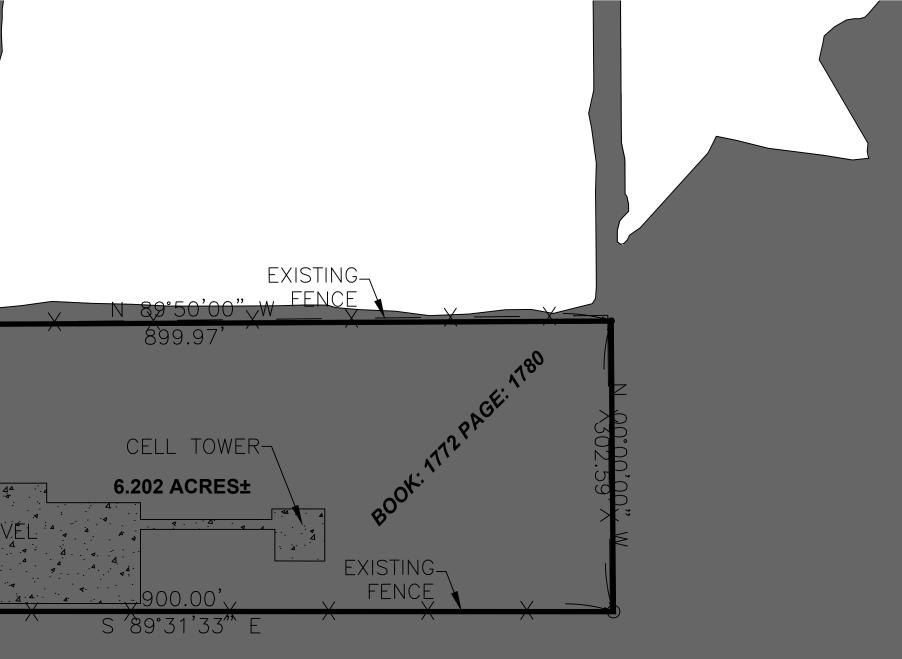

### LEGAL DESCRIPTION BOOK: 9972 PAGE: 1780 - R 156227065

Commencing at the SW/C of said Section 28, said point is physically evidenced by an Oklahoma Highway Department Brass Cap; Thence N 00°00'00" E along the West line of said Section 28, a distance of 1083.90 feet to the point or place of beginning, said point is physically evidenced by a PK and shiner; Thence continuing N 00°00'00" East along the West line of said Section 28, a distance of 297.76 feet to a point, said point is physically evidenced by a PK and shiner; Thence S 89°50'00" E and along the South fence line of the existing Mobil Oil Plant Site, a distance of 899.97 feet to a point, being physically evidenced by a 3/8" iron pin; Thence S 00°00'00" W and parallel to the West line of said Section 28 a distance of 302.59 feet to a point, being physically evidenced by a 3/8" iron pin; Thence N 89°31'34" W and parallel to the South line of said Section 28 a distance of 900.00 feet to the point or place of beginning.

The subject property contains an area of 6.202 Acres, more or less.

11. All locations of utilities shown hereon are those obtainable by surface evidence only unless otherwise shown. Utilities shown were marked by Okie One Call. 16. Subject property shows no evidence of dirt and/or material being deposited.