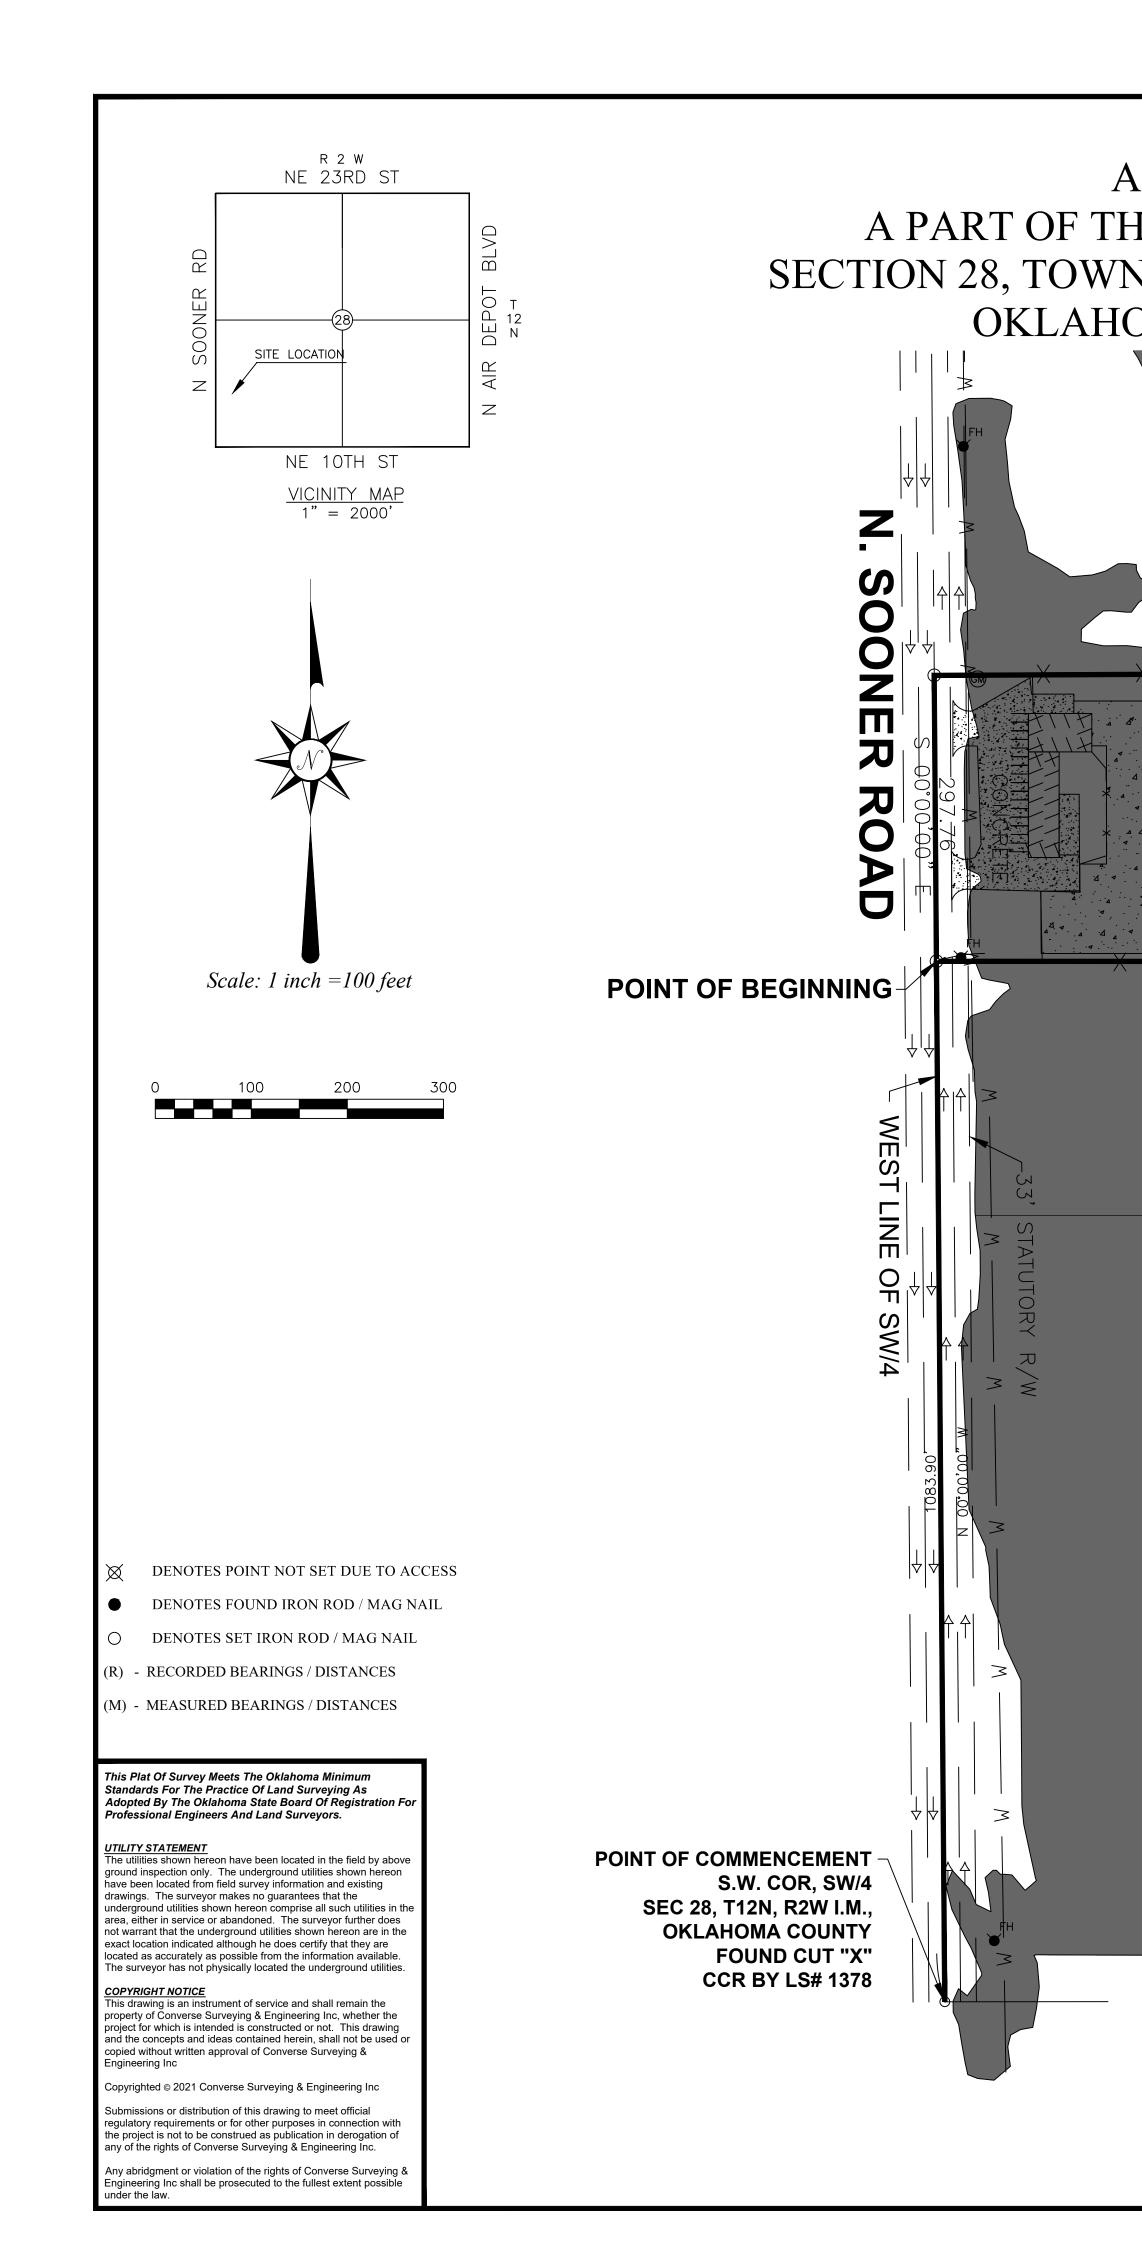

# ALTA / NSPS SURVEY A PART OF THE SOUTHWEST QUARTER (SW/4) SECTION 28, TOWNSHIP 12 NORTH, RANGE 2 WEST, I.M., OKLAHOMA COUNTY, OKLAHOMA

### LEGAL DESCRIPTION BOOK: 9972 PAGE: 1780 - R 156227065

Commencing at the SW/C of said Section 28, said point is physically evidenced by an Oklahoma Highway Department Brass Cap; Thence N 00°00'00" E along the West line of said Section 28, a distance of 1083.90 feet to the point or place of beginning, said point is physically evidenced by a PK and shiner; Thence continuing N 00°00'00" East along the West line of said Section 28, a distance of 297.76 feet to a point, said point is physically evidenced by a PK and shiner; Thence S 89°50'00" E and along the South fence line of the existing Mobil Oil Plant Site, a distance of 899.97 feet to a point, being physically evidenced by a 3/8" iron pin; Thence S 00°00'00" W and parallel to the West line of said Section 28 a distance of 302.59 feet to a point, being physically evidenced by a 3/8" iron pin; Thence N 89°31'34" W and parallel to the South line of said Section 28 a distance of 900.00 feet to the point or place of beginning.

No monuments were set other than the monuments shown set.

Subject property Address is 1400 N. Sooner Rd. Midwest City, Oklahoma 73140-3662

3. A portion of described property is located within area having a Flood Zone designation of "AE" by the Federal Emergency Management Agency (FEMA), reflected on Flood Insurance Rate Map Number 40109C0310H, with an identification date of 12/18/2009, for Community No.400466, City of Midwest City, Oklahoma, State of Oklahoma, which is the current Flood Insurance Rate Map for the community in which said premises is situated.

The subject property contains an area of 6.202 Acres, more or less.

11. All locations of utilities shown hereon are those obtainable by surface evidence only unless otherwise shown. Utilities shown were marked by Okie One Call. 16. Subject property shows no evidence of dirt and/or material being deposited.