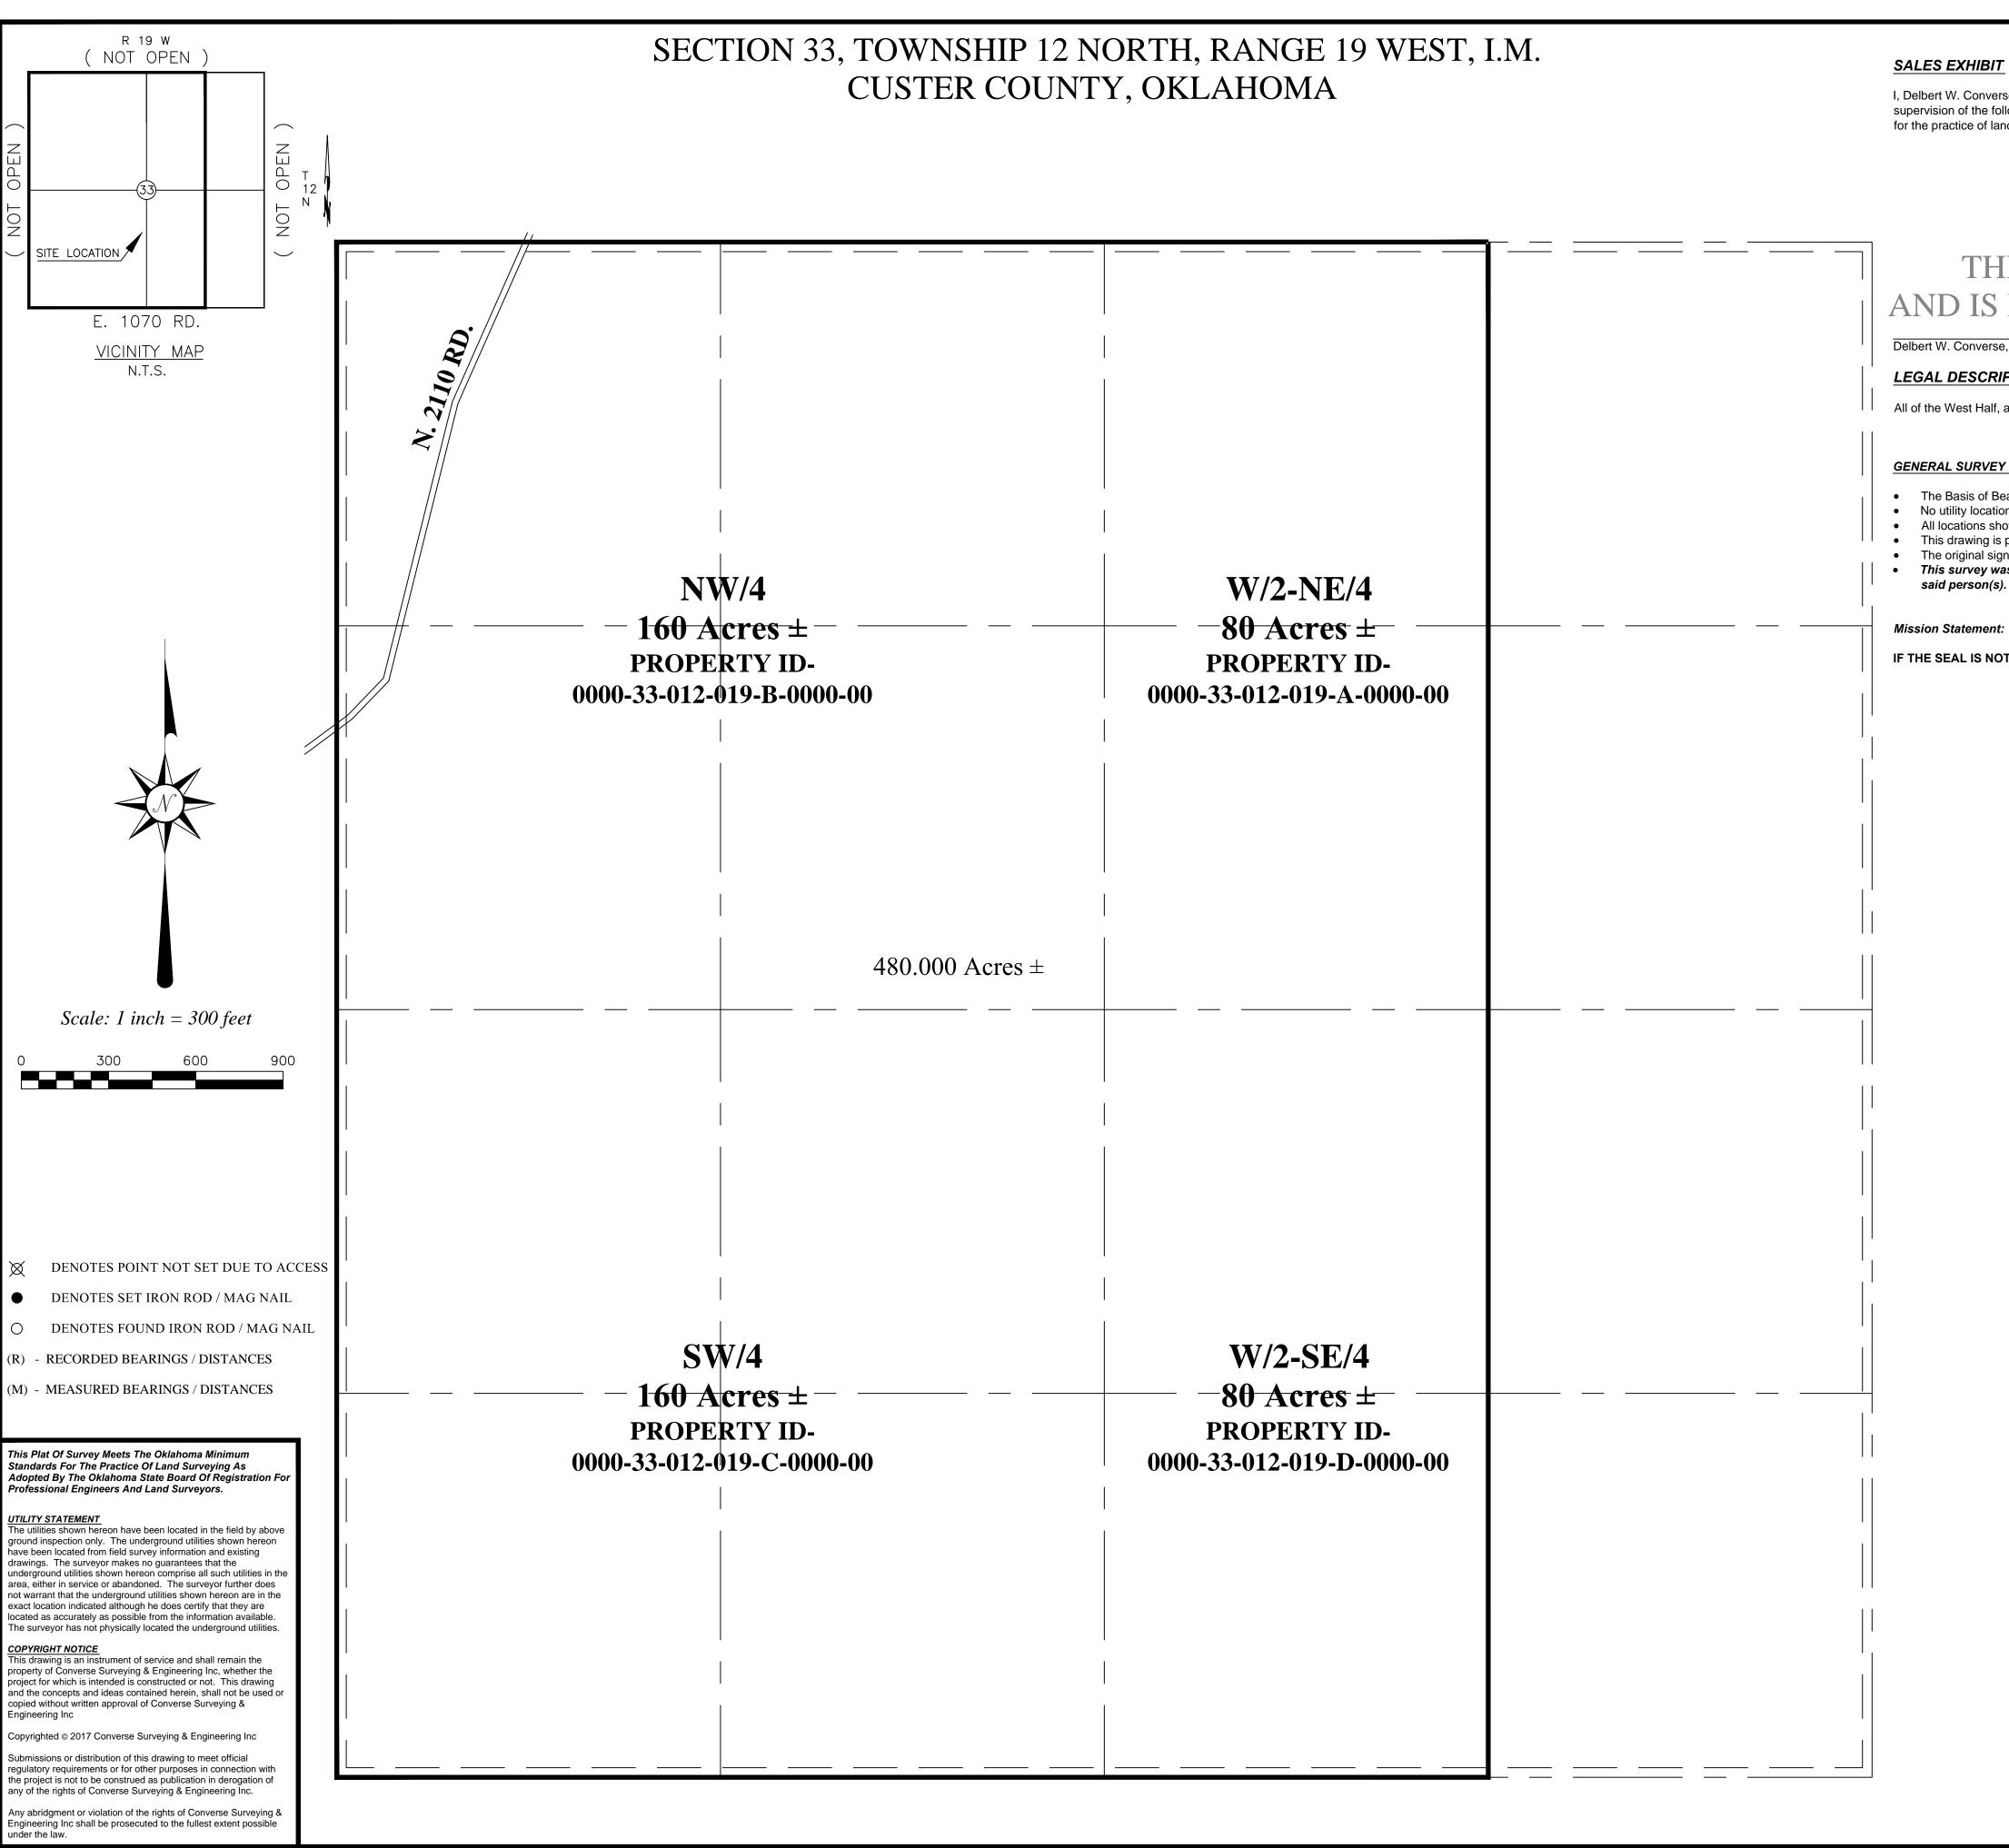

### LEGAL DESCRIPTION

All of the West Half, and the West Half of the East Half of Section 33, Township 12 North, Range 19 W.I.M., Custer County, Oklahoma.

SECTION 33, TOWNSHIP 12 NORTH, RANGE 19 WEST, I.M. CUSTER COUNTY, OKLAHOMA

Converse Surveying and Engineering Inc

Edmond, OK. 73025 Phone: 405-826-1355 Fax: 405-562-3387 E-Mail: eoklahoma@gmail.com

3701 Lonetree Dr.