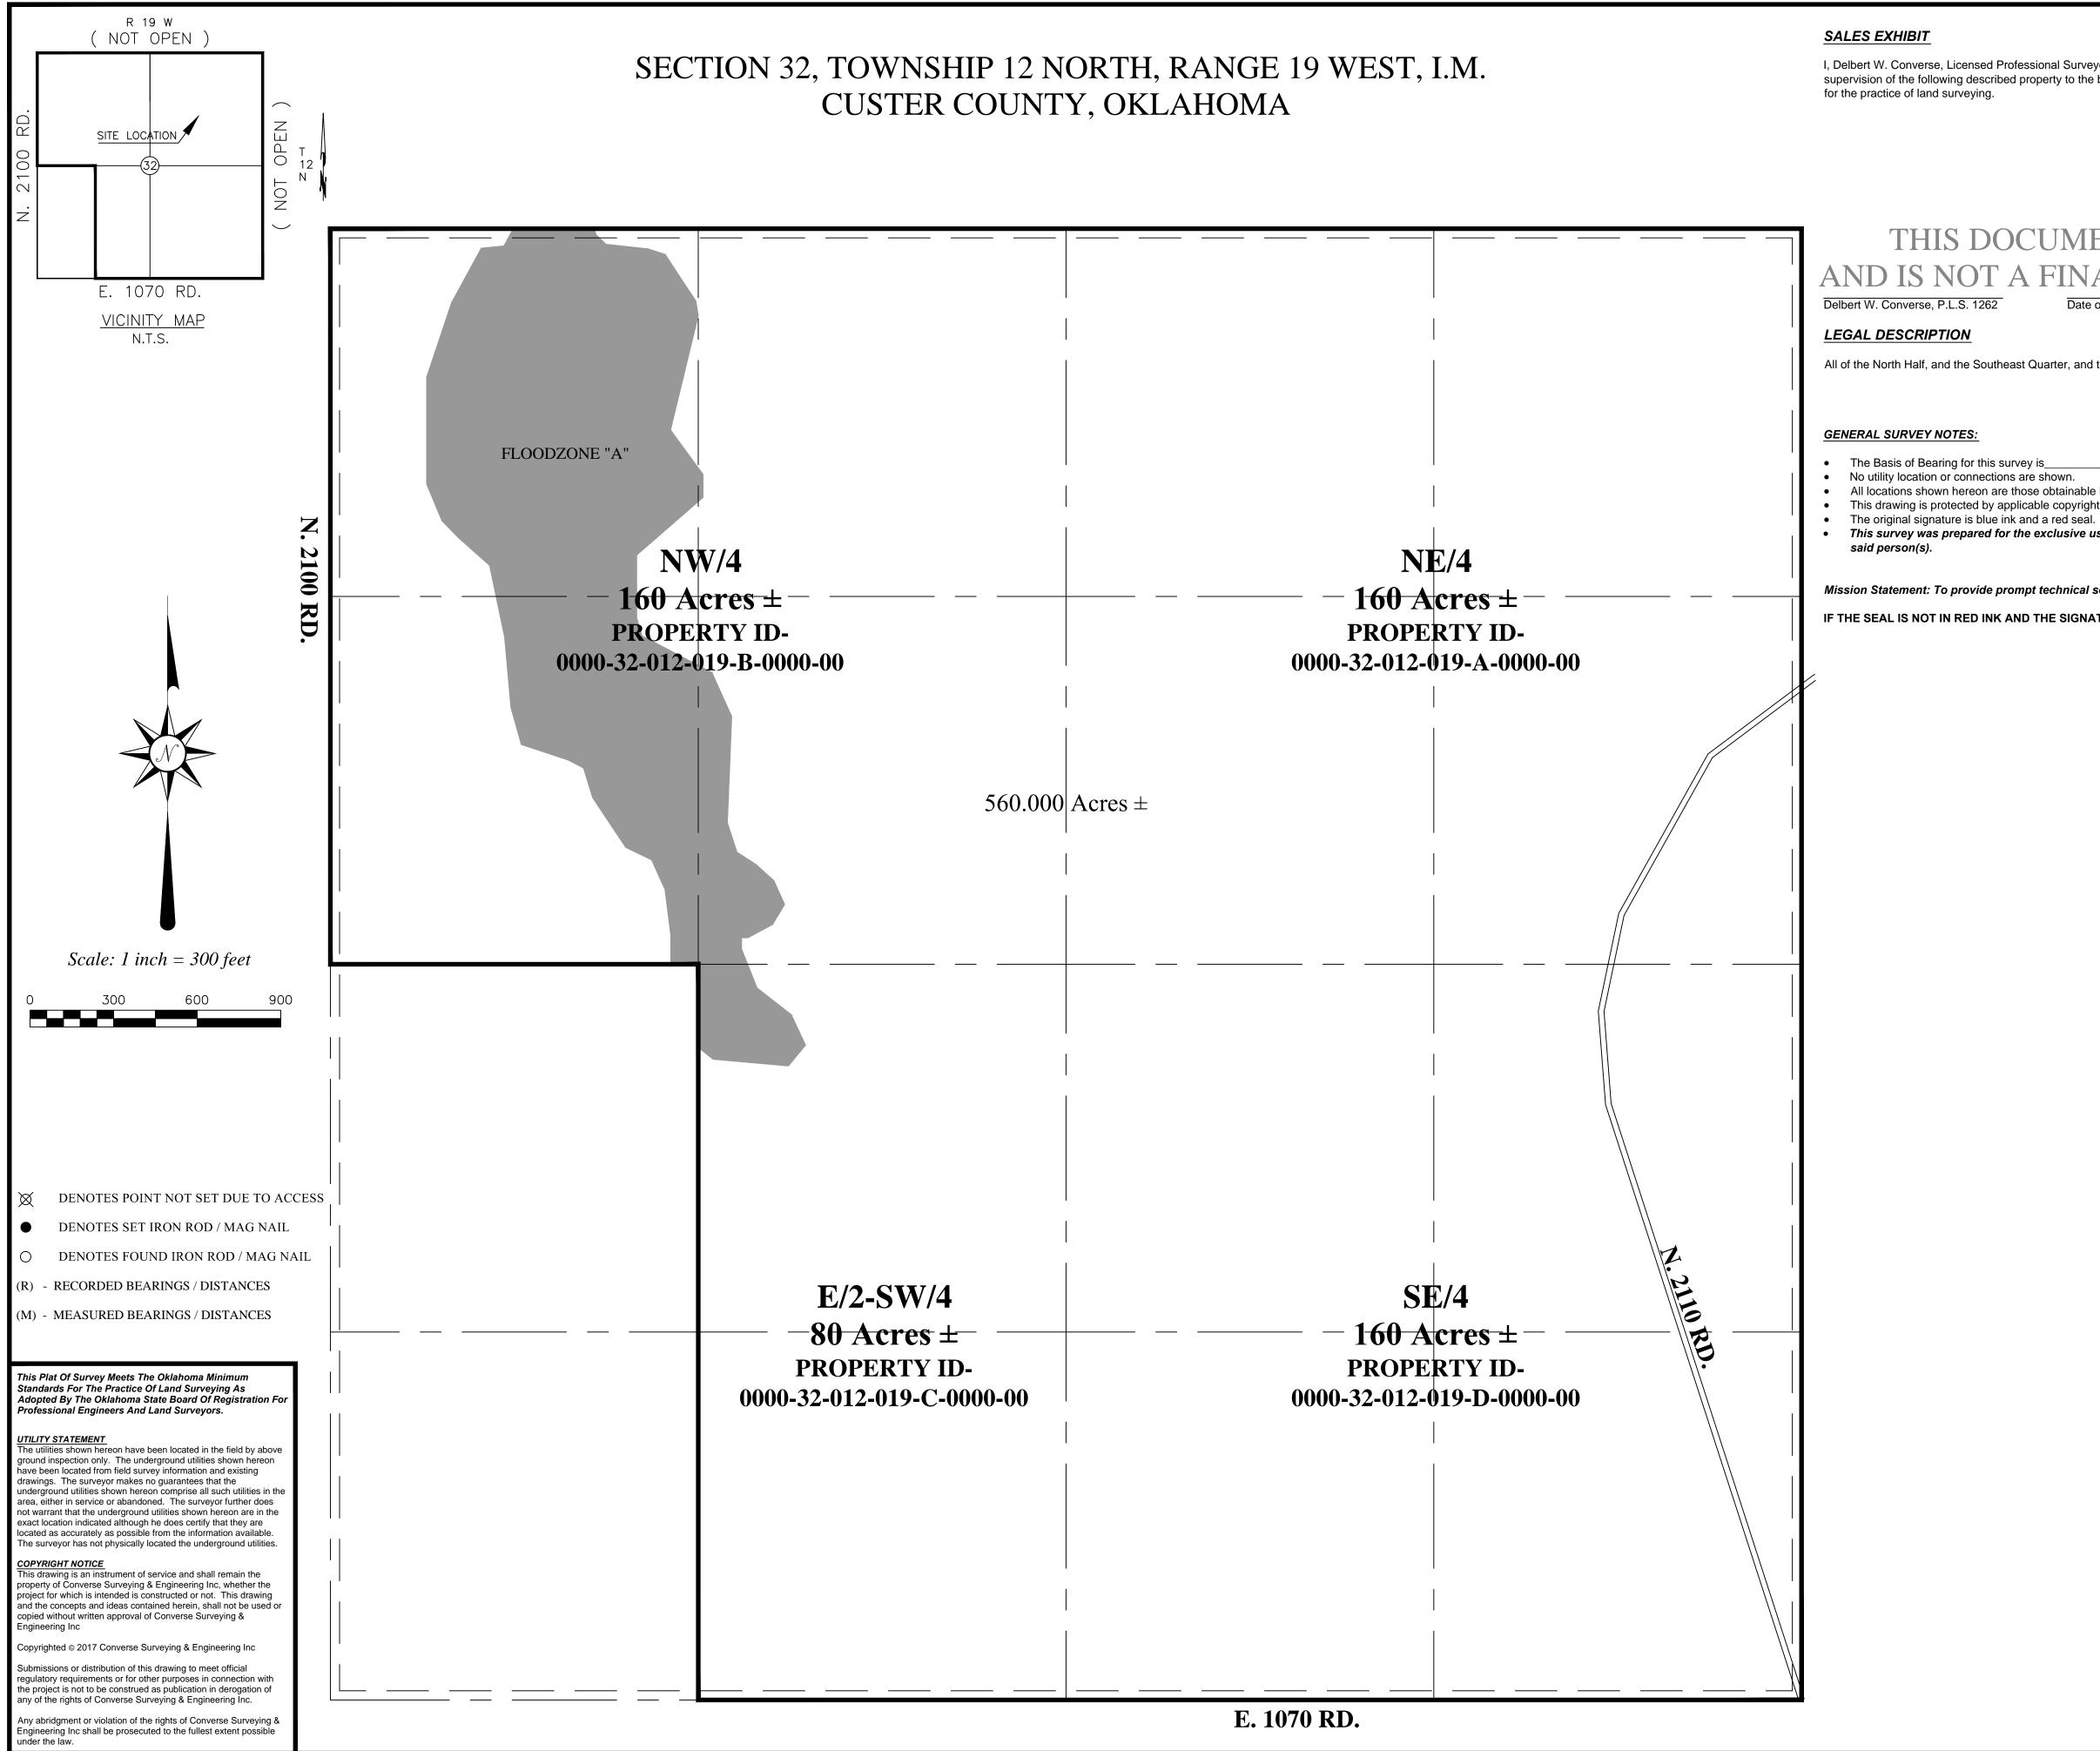

# THIS DOCUMENT IS PRELIMINARY IN NATURE AND IS NOT A FINAL, SIGNED AND SEALED DOCUMENT Date of Certification

All of the North Half, and the Southeast Quarter, and the East Half of the Southwest Quarter of Section 32, Township 12 North, Range 19 W.I.M., Custer County, Oklahoma.