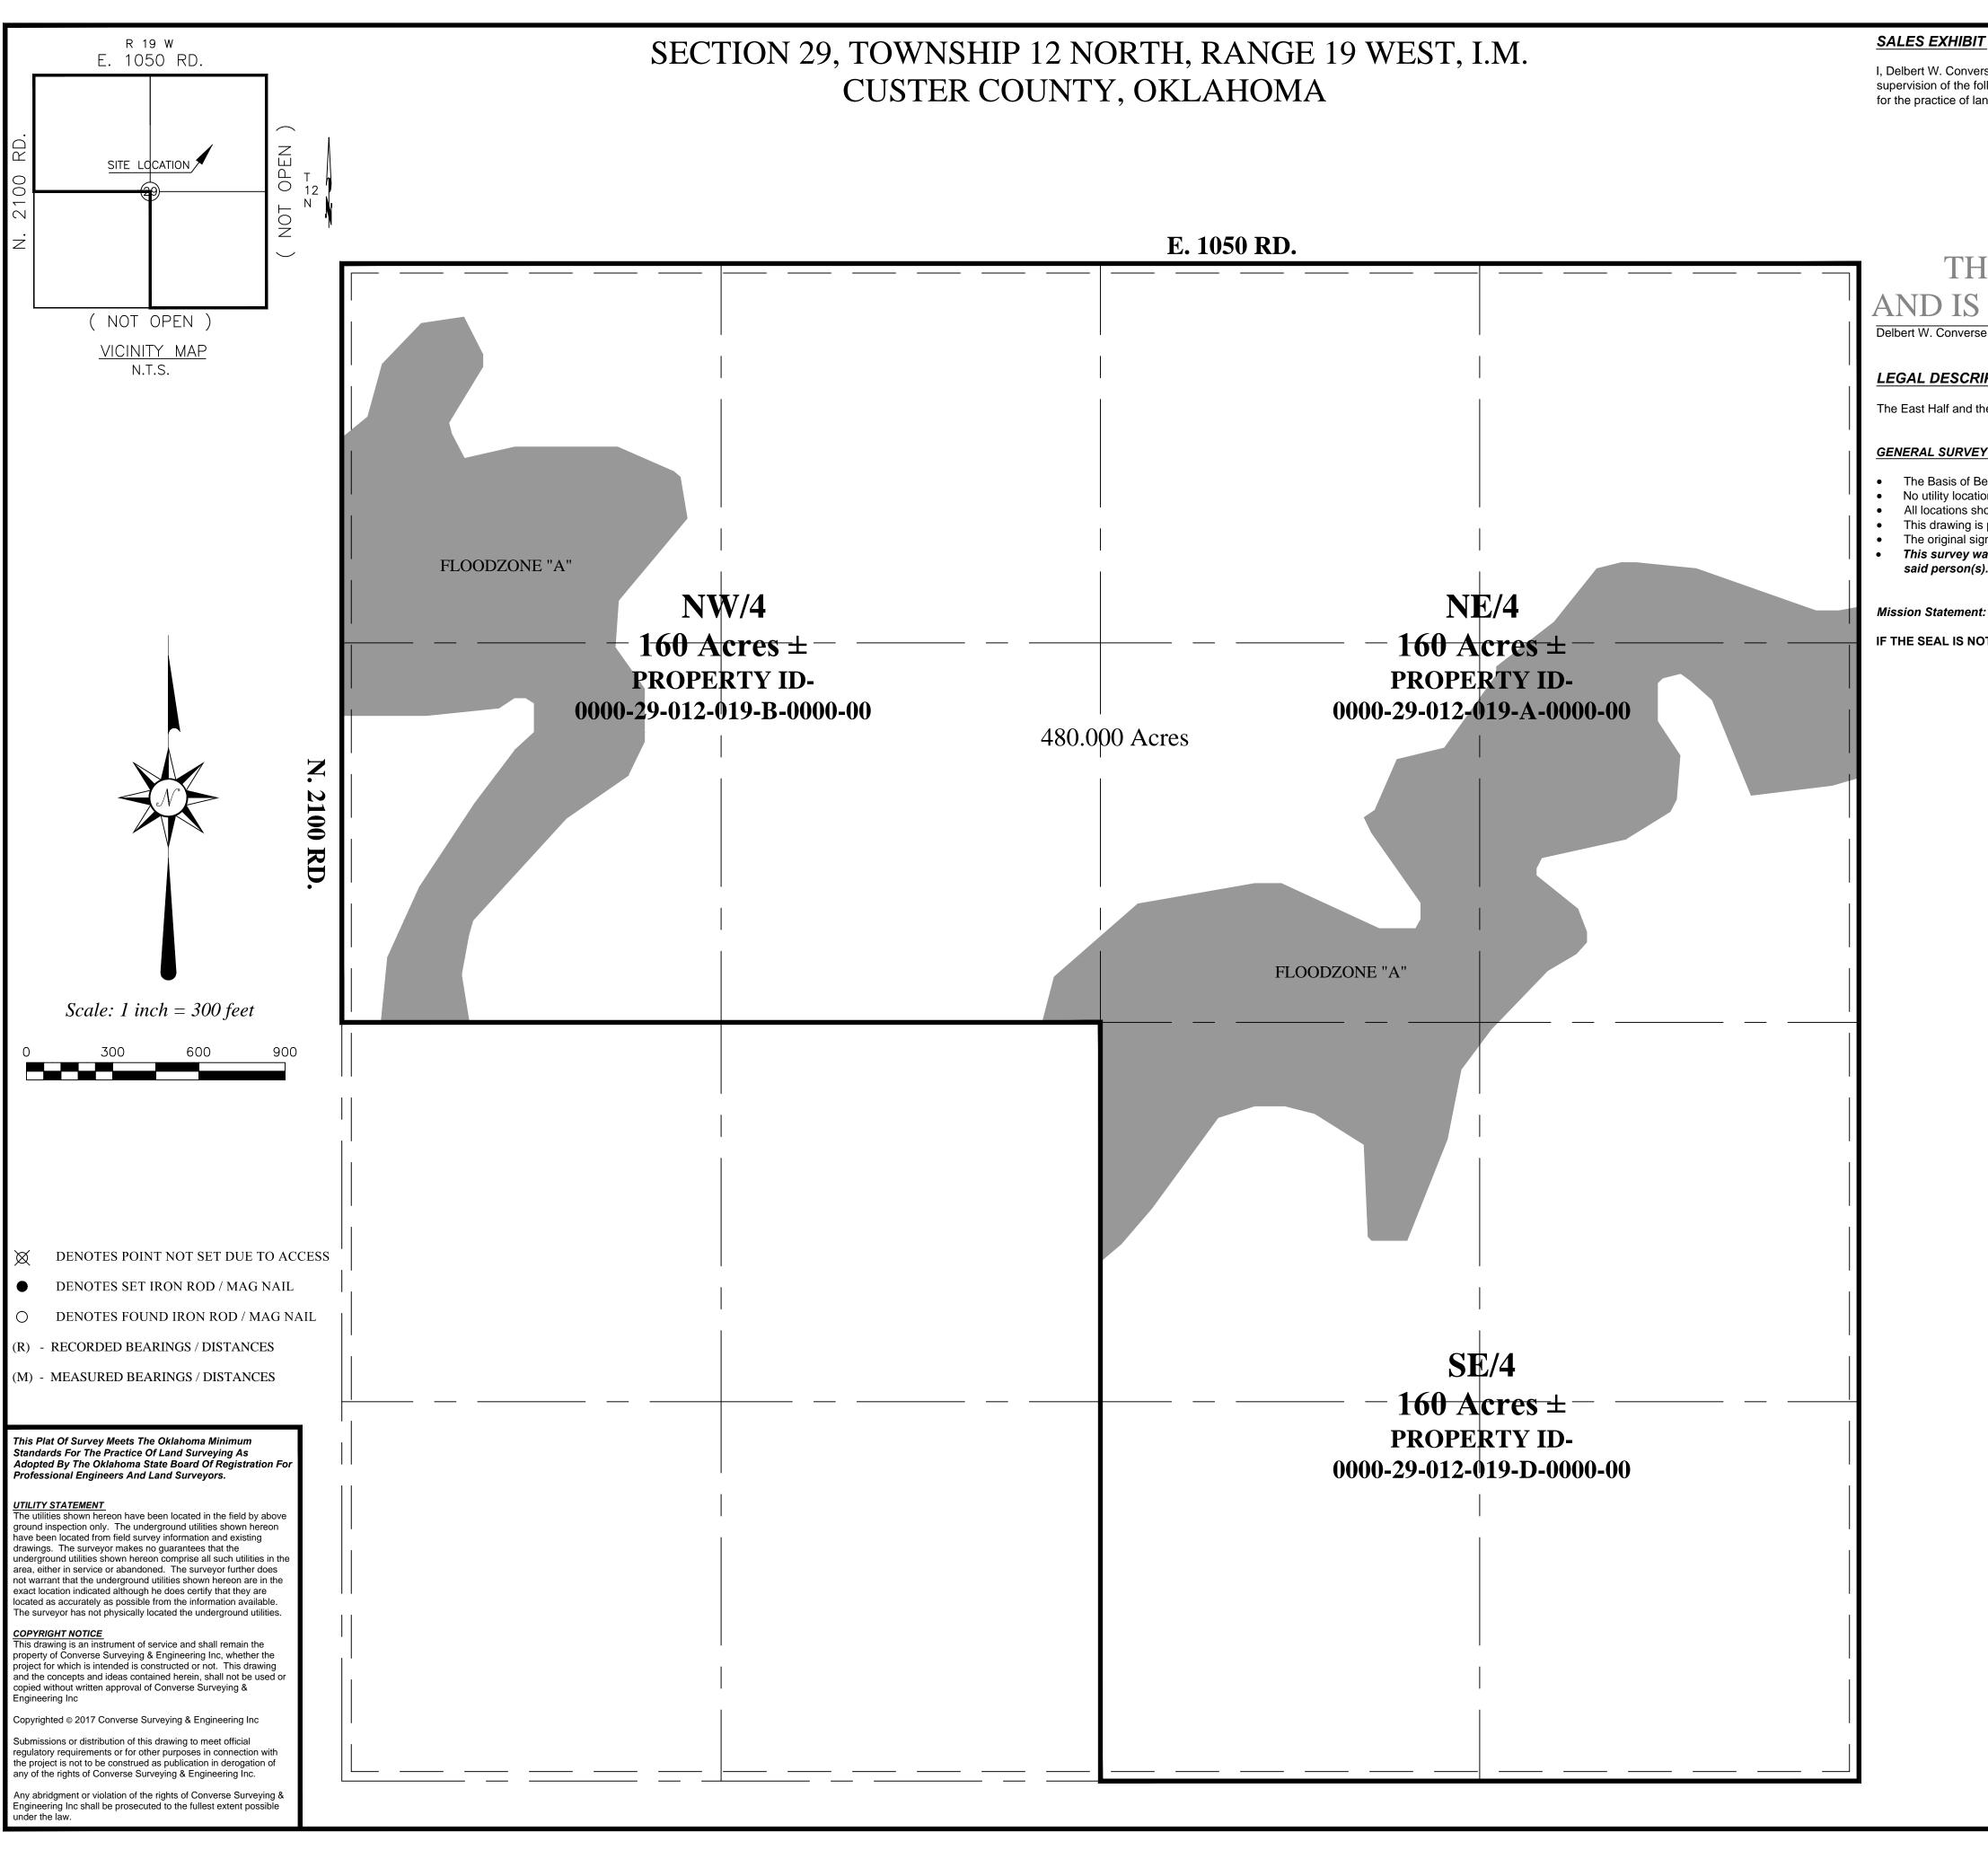

### LEGAL DESCRIPTION

The East Half and the Northwest Quarter of Section 29, Township 12 North, Range 19 W.I.M., Custer County, Oklahoma.

SECTION 29, TOWNSHIP 12 NORTH, RANGE 19 WEST, I.M. CUSTER COUNTY, OKLAHOMA

Converse Surveying and Engineering Inc

Fax: 405-562-3387 E-Mail: eoklahoma@gmail.com rtificate of Authorization No. 2977

3701 Lonetree Dr. Edmond, OK. 73025