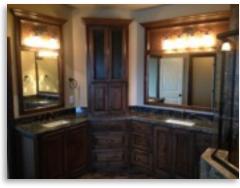

#### 9729 SW 21<sup>st</sup> St. OKC, OK

- 3 or 4 bedroom & 3.5 baths
- Large Bonus Room (has full bath)
- Study/Formal Dining Room
- Two Living Areas off Kitchen (Formal Living + Keeping/PlayRoom
- Wood Flooring Throughout (entry, halls, study, living areas, kitchen)
- Custom Designed Stained Alder Cabinetry
- Tall Baseboards and Crown Molding
- Designer Mocha Kitchen Sink
- Built-in Bookcase/Entertainment Center
- Natural Stone Fireplace Surround
- 3CM High End Granite on all Counters
- Oversized Corner Whirlpool Tub
- Speakers & Home Audio System
- Monitored Security/Fire/CO2 System
- Dual HVAC Systems (1<sup>st</sup> & 2<sup>nd</sup> Floors)
- Split 3 Car with workshop & Rear Overhead Garage Door to Backyard
- Nearly a <sup>1</sup>/<sub>2</sub> acre of yard!
- Mustang Schools
- 18 acre Private Community Lake
- 2600 sf MOL