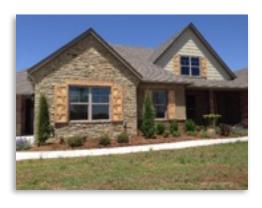

#### 9729 SW 21<sup>st</sup> St. OKC, OK

- 3 or 4 bedroom & 3.5 baths
- Large Bonus Room (has full bath)
- Study/Formal Dining Room
- Two Living Areas off Kitchen (Formal Living + Keeping/PlayRoom
- Wood Flooring Throughout (entry, halls, study, living areas, kitchen)
- Custom Designed Stained Alder Cabinetry
- Tall Baseboards and Crown Molding
- Designer Mocha Kitchen Sink
- Built-in Bookcase/Entertainment Center
- Natural Stone Fireplace Surround
- 3CM High End Granite on all Counters
- Oversized Corner Whirlpool Tub
- Speakers & Home Audio System
- Monitored Security/Fire/CO2 System
- Dual HVAC Systems (1<sup>st</sup> & 2<sup>nd</sup> Floors)
- Split 3 Car with workshop & Rear Overhead Garage Door to Backyard
- Nearly a <sup>1</sup>/<sub>2</sub> acre of yard!
- Mustang Schools
- 18 acre Private Community Lake
- 2600 sf MOL

#### Move-In Ready!!