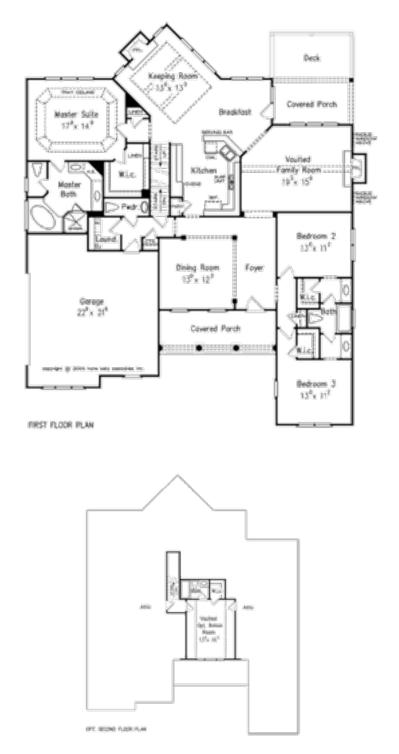

#### 9729 SW 21<sup>st</sup> St. OKC, OK

- 3 or 4 bedroom & 3.5 baths
- Large Bonus Room (has full bath)
- Study/Formal Dining Room
- Two Living Areas off Kitchen (Formal Living + Keeping/PlayRoom
- Wood Flooring Throughout (entry, halls, study, living areas, kitchen)
- Custom Designed Stained Alder Cabinetry
- Tall Baseboards and Crown Molding
- Designer Mocha Kitchen Sink
- Built-in Bookcase/Entertainment Center
- Natural Stone Fireplace Surround
- 3CM High End Granite on all Counters
- Oversized Corner Whirlpool Tub
- Speakers & Home Audio System
- Monitored Security/Fire/CO2 System
- Dual HVAC Systems (1<sup>st</sup> & 2<sup>nd</sup> Floors)
- Split 3 Car with workshop & Rear Overhead Garage Door to Backyard
- Nearly a <sup>1</sup>/<sub>2</sub> acre of yard!
- Mustang Schools
- 18 acre Private Community Lake
- 2600 sf MOL

## Tim Pace Custom Homes

www.timpacecustomhomes.com

\*\*3<sup>rd</sup> car garage added to left side of house

Contact Tim with questions & for showings. 405.837.0062 timothyrpace@gmail.com