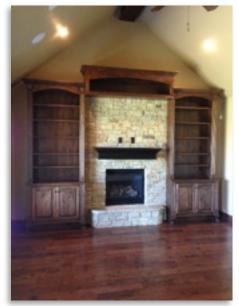

#### 9729 SW 21<sup>st</sup> St. OKC, OK

- 3 or 4 bedroom & 3.5 baths
- Large Bonus Room (has full bath)
- Study/Formal Dining Room
- Two Living Areas off Kitchen (Formal Living + Keeping/PlayRoom
- Wood Flooring Throughout (entry, halls, study, living areas, kitchen)
- Custom Designed Stained Alder Cabinetry
- Tall Baseboards and Crown Molding
- Designer Mocha Kitchen Sink
- Built-in Bookcase/Entertainment Center
- Natural Stone Fireplace Surround
- 3CM High End Granite on all Counters
- Oversized Corner Whirlpool Tub
- Speakers & Home Audio System
- Monitored Security/Fire/CO2 System
- Dual HVAC Systems (1<sup>st</sup> & 2<sup>nd</sup> Floors)
- Split 3 Car with workshop & Rear Overhead Garage Door to Backyard
- Nearly a <sup>1</sup>/<sub>2</sub> acre of yard!
- Mustang Schools
- 18 acre Private Community Lake
- 2600 sf MOL