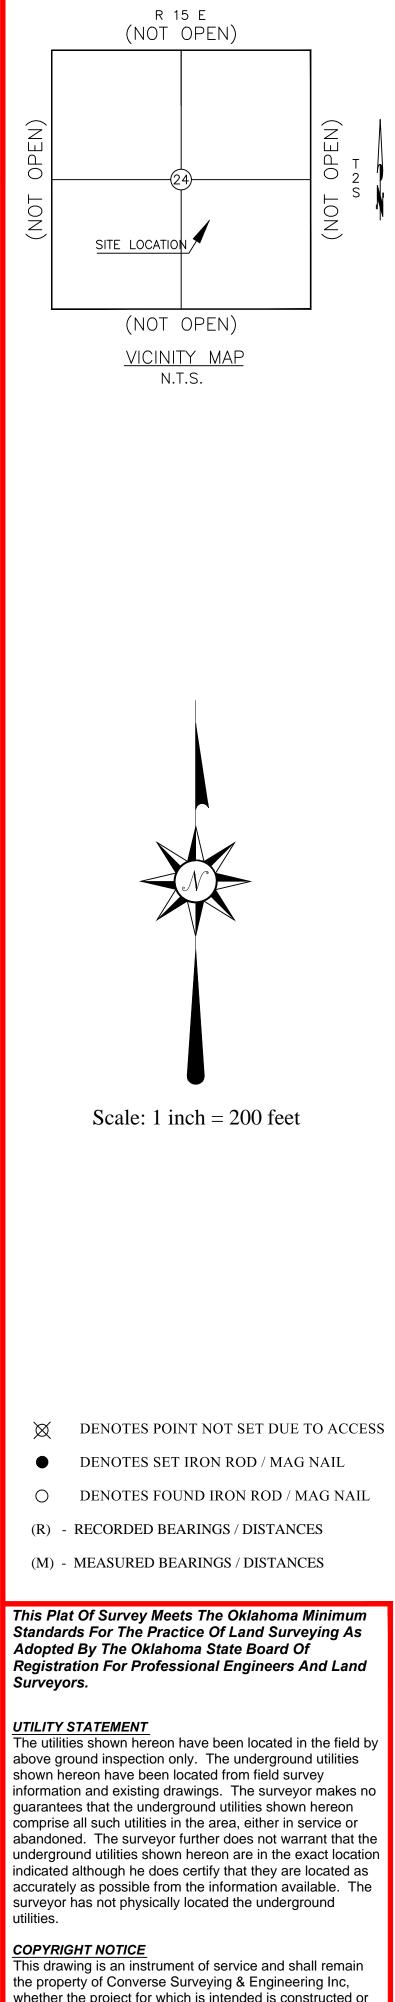

## A PART OF THE SOUTHEAST QUARTER (SE/4) OF SECTION TWENTY-FOUR (24), TOWNSHIP TWO (2) SOUTH, RANGE FIFTEEN (15) EAST, OF THE INDIAN MERIDIAN PUSHMATAHA COUNTY, OKLAHOMA