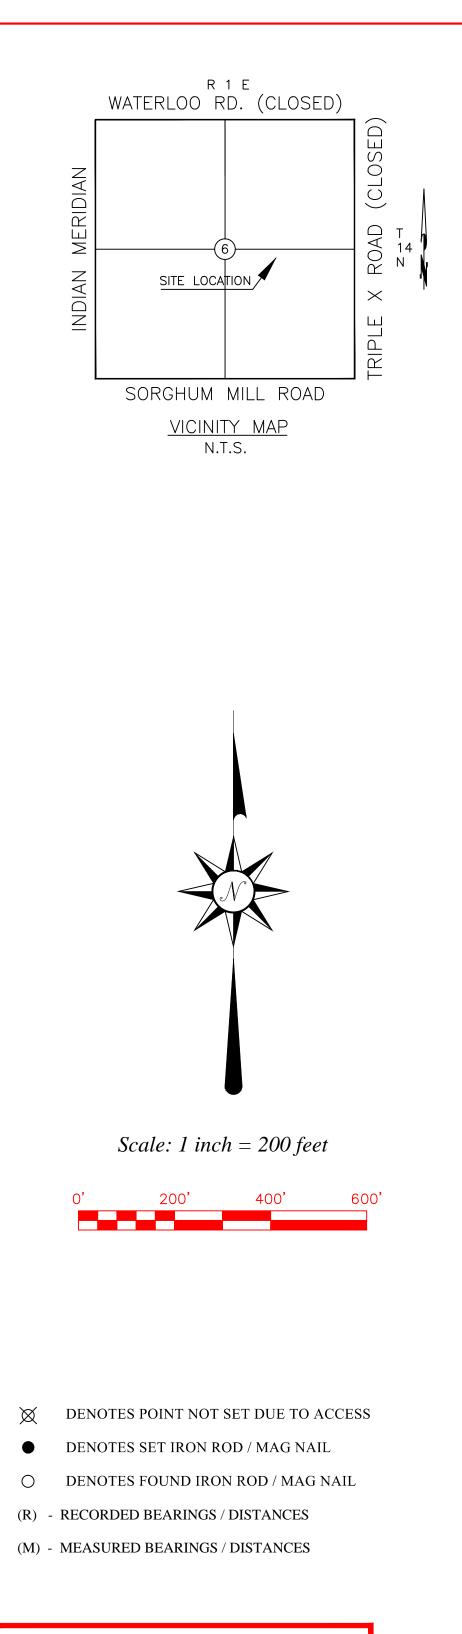

Any abridgment or violation of the rights of Converse Surveying & Engineering Inc shall be prosecuted to the fullest extent possible under the law.

A PART OF THE SOUTHEAST QUARTER (SE/4) OF SECTION SIX (6), TOWNSHIP FOURTEEN (14) NORTH, RANGE ONE (1) EAST, OF THE INDIAN MERIDIAN OKLAHOMA COUNTY, OKLAHOMA