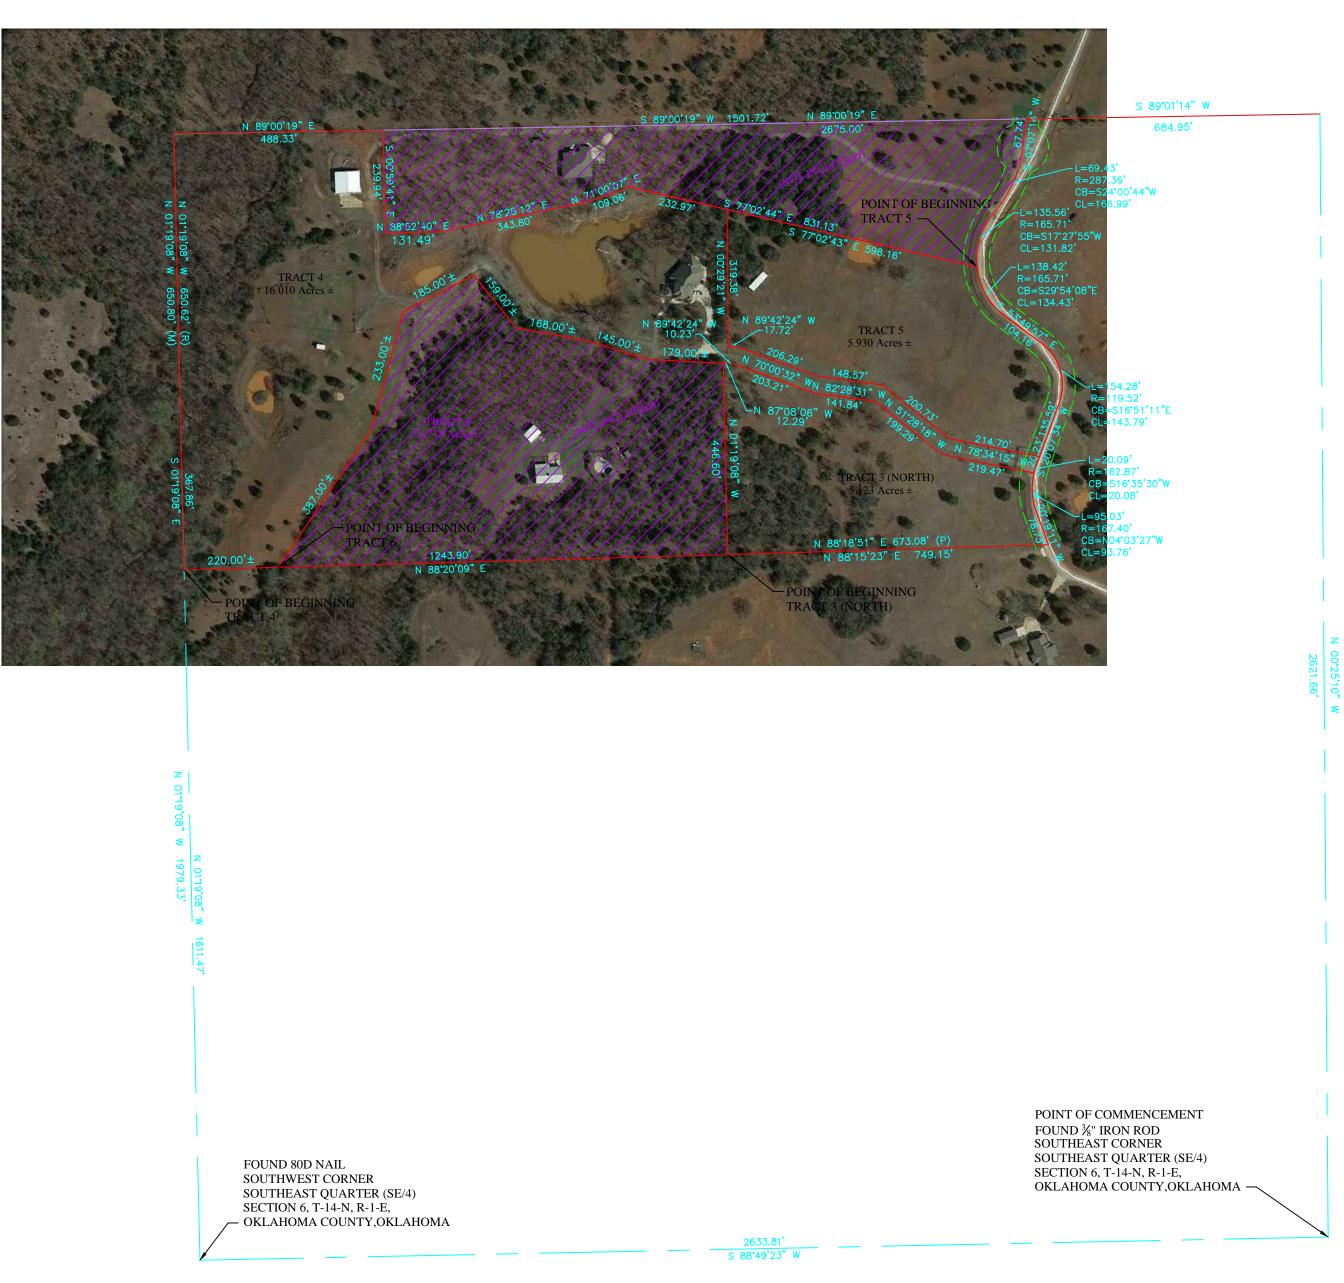

Any abridgment or violation of the rights of Converse Surveying & Engineering Inc shall be prosecuted to the fullest extent possible under the law.

A PART OF THE SOUTHEAST QUARTER (SE/4) OF SECTION SIX (6), TOWNSHIP FOURTEEN (14) NORTH, RANGE ONE (1) EAST, OF THE INDIAN MERIDIAN OKLAHOMA COUNTY, OKLAHOMA

## SALES EXHIBIT

I, Delbert W. Converse, Licensed Professional Surveyor No. 1262 in the State of Oklahoma, do hereby certify to Louis Dakil that I have made a survey under my direct supervision of the following described property to the best of my knowledge and belief and further certify that is a true and correct Plat of Survey that meets the minimum standards for the practice of land surveying.

## **GENERAL SURVEY NOTES:**

- The Basis of Bearing for this survey is the North line of the SE/4 of Section 6 being N 89°00'19" E (Recorded.)
- No utility location or connections are shown.
- All locations shown hereon are those obtainable by surface evidence only, unless otherwise shown. This drawing is protected by applicable copyright laws and any reuse without the authors express consent is unlawful.
- The original signature is blue ink and a red seal. • This survey was prepared for the exclusive use of the client(s) and does not extend to any unnamed person(s) without express recertification • by surveyor naming said person(s).