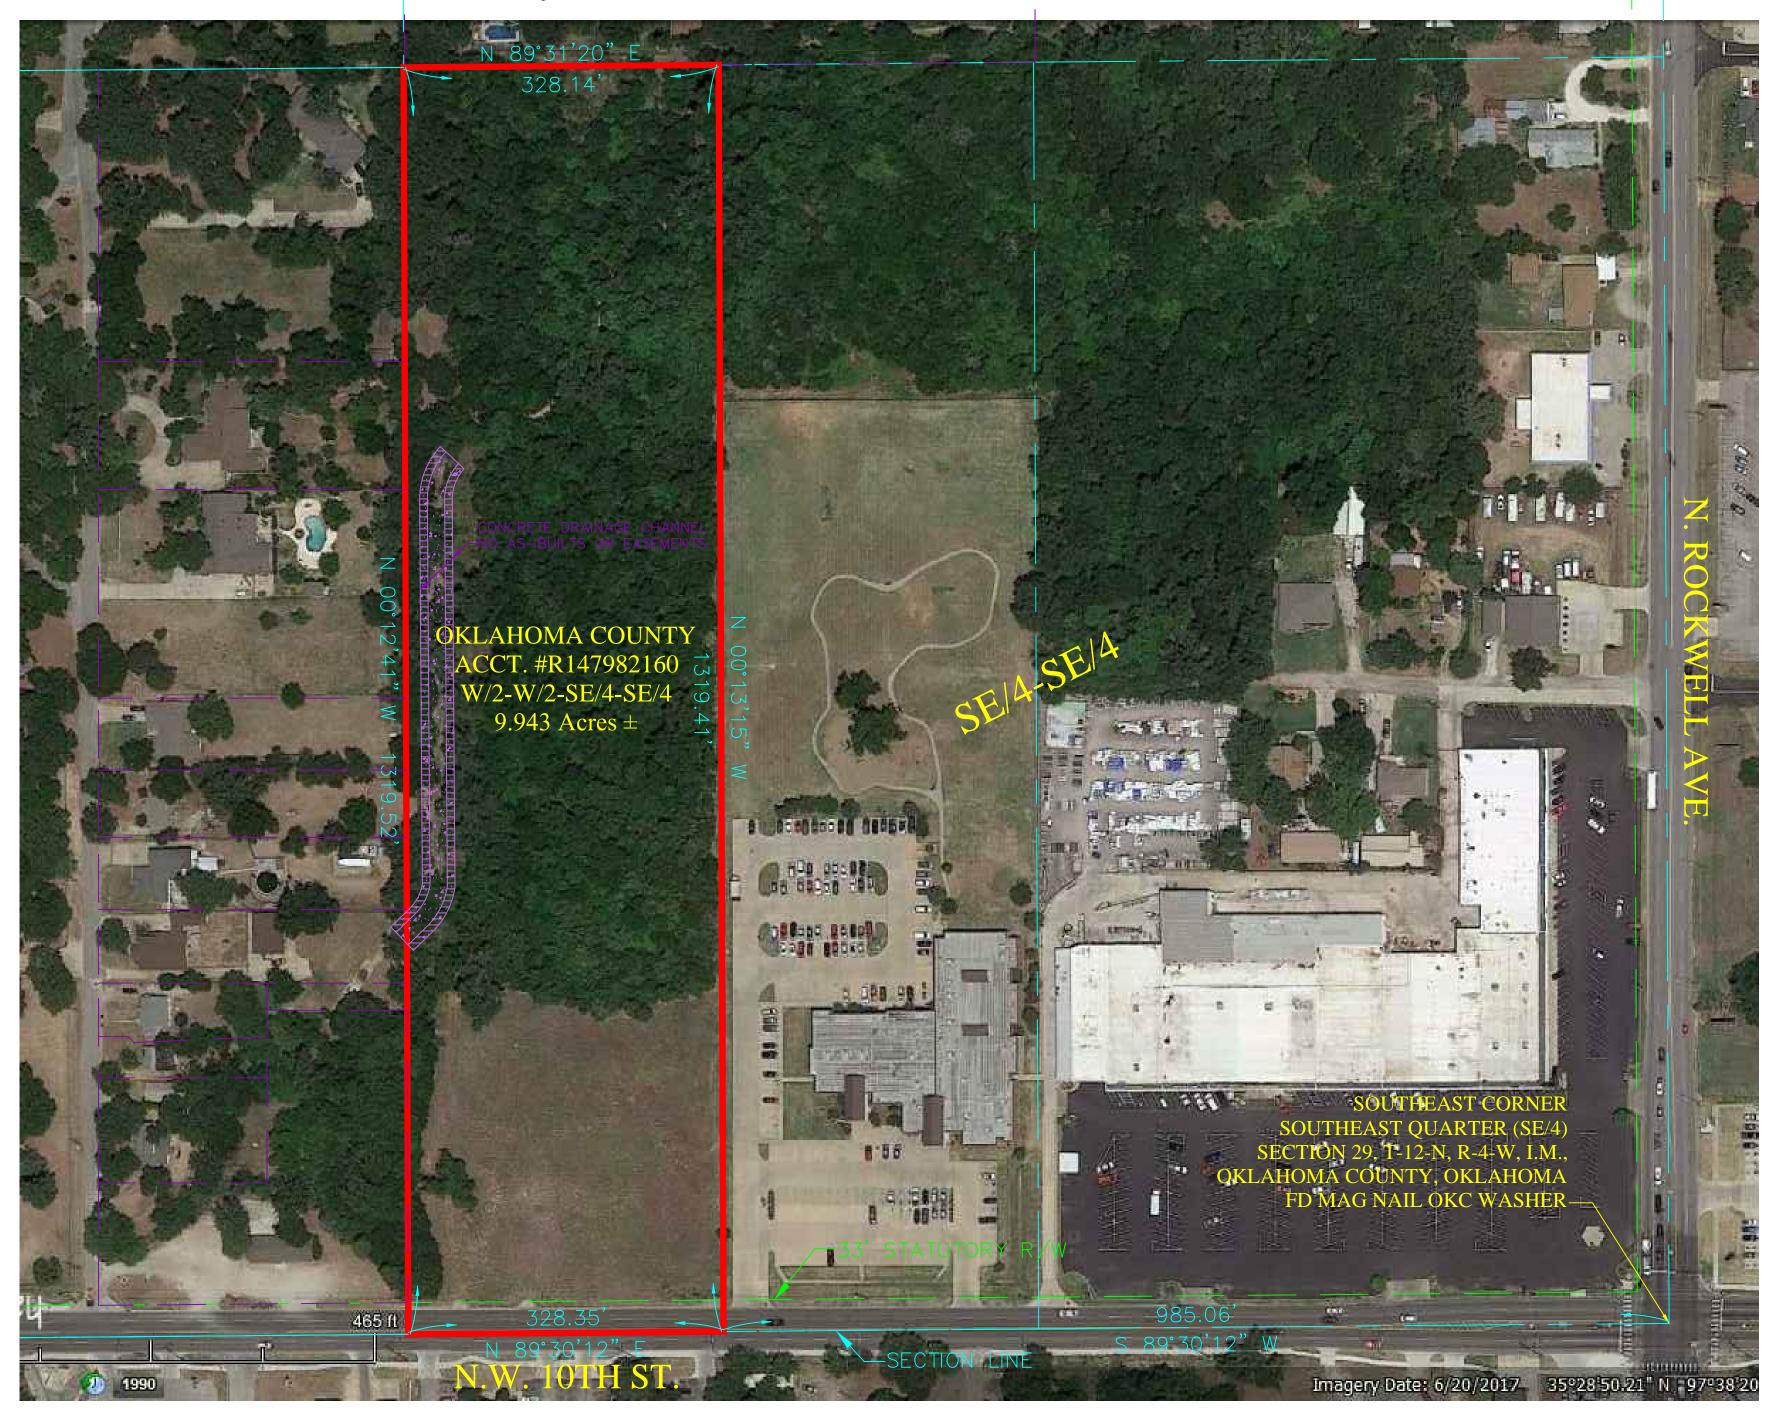

# A PART OF THE SOUTHEAST QUARTER (SE/4) OF SECTION 29, TOWNSHIP 12 NORTH, RANGE 4 WEST, I.M. OKLAHOMA COUNTY, OKLAHOMA

ROYAL OAKS 3RD ADDITION

#### LEGAL DESCRIPTION:

The West Half (W/2), West Half (W/2), Southeast Quarter (SE/4), Southeast Quarter (SE/4);

All in Section Twenty-nine (29), Township Twelve North (T12N), Range Four West (R4W) of the Indian Meridian, Oklahoma County, Oklahoma.

#### **GENERAL SURVEY NOTES:**

- Address: 7200 N.W. 10TH St., OKC, OK.
- Subject property is located in Area of Minimal Flood Hazard Zone "X".
- No utility location or connections are shown.
- All locations shown hereon are those obtainable by surface evidence only, unless otherwise shown.
- This drawing is protected by applicable copyright laws and any reuse without the authors express consent is unlawful.
- The original signature is blue ink and a red seal.
- This survey was prepared for the exclusive use of the client(s) and does not extend to any unnamed person(s) without express recertification by surveyor naming said person(s).