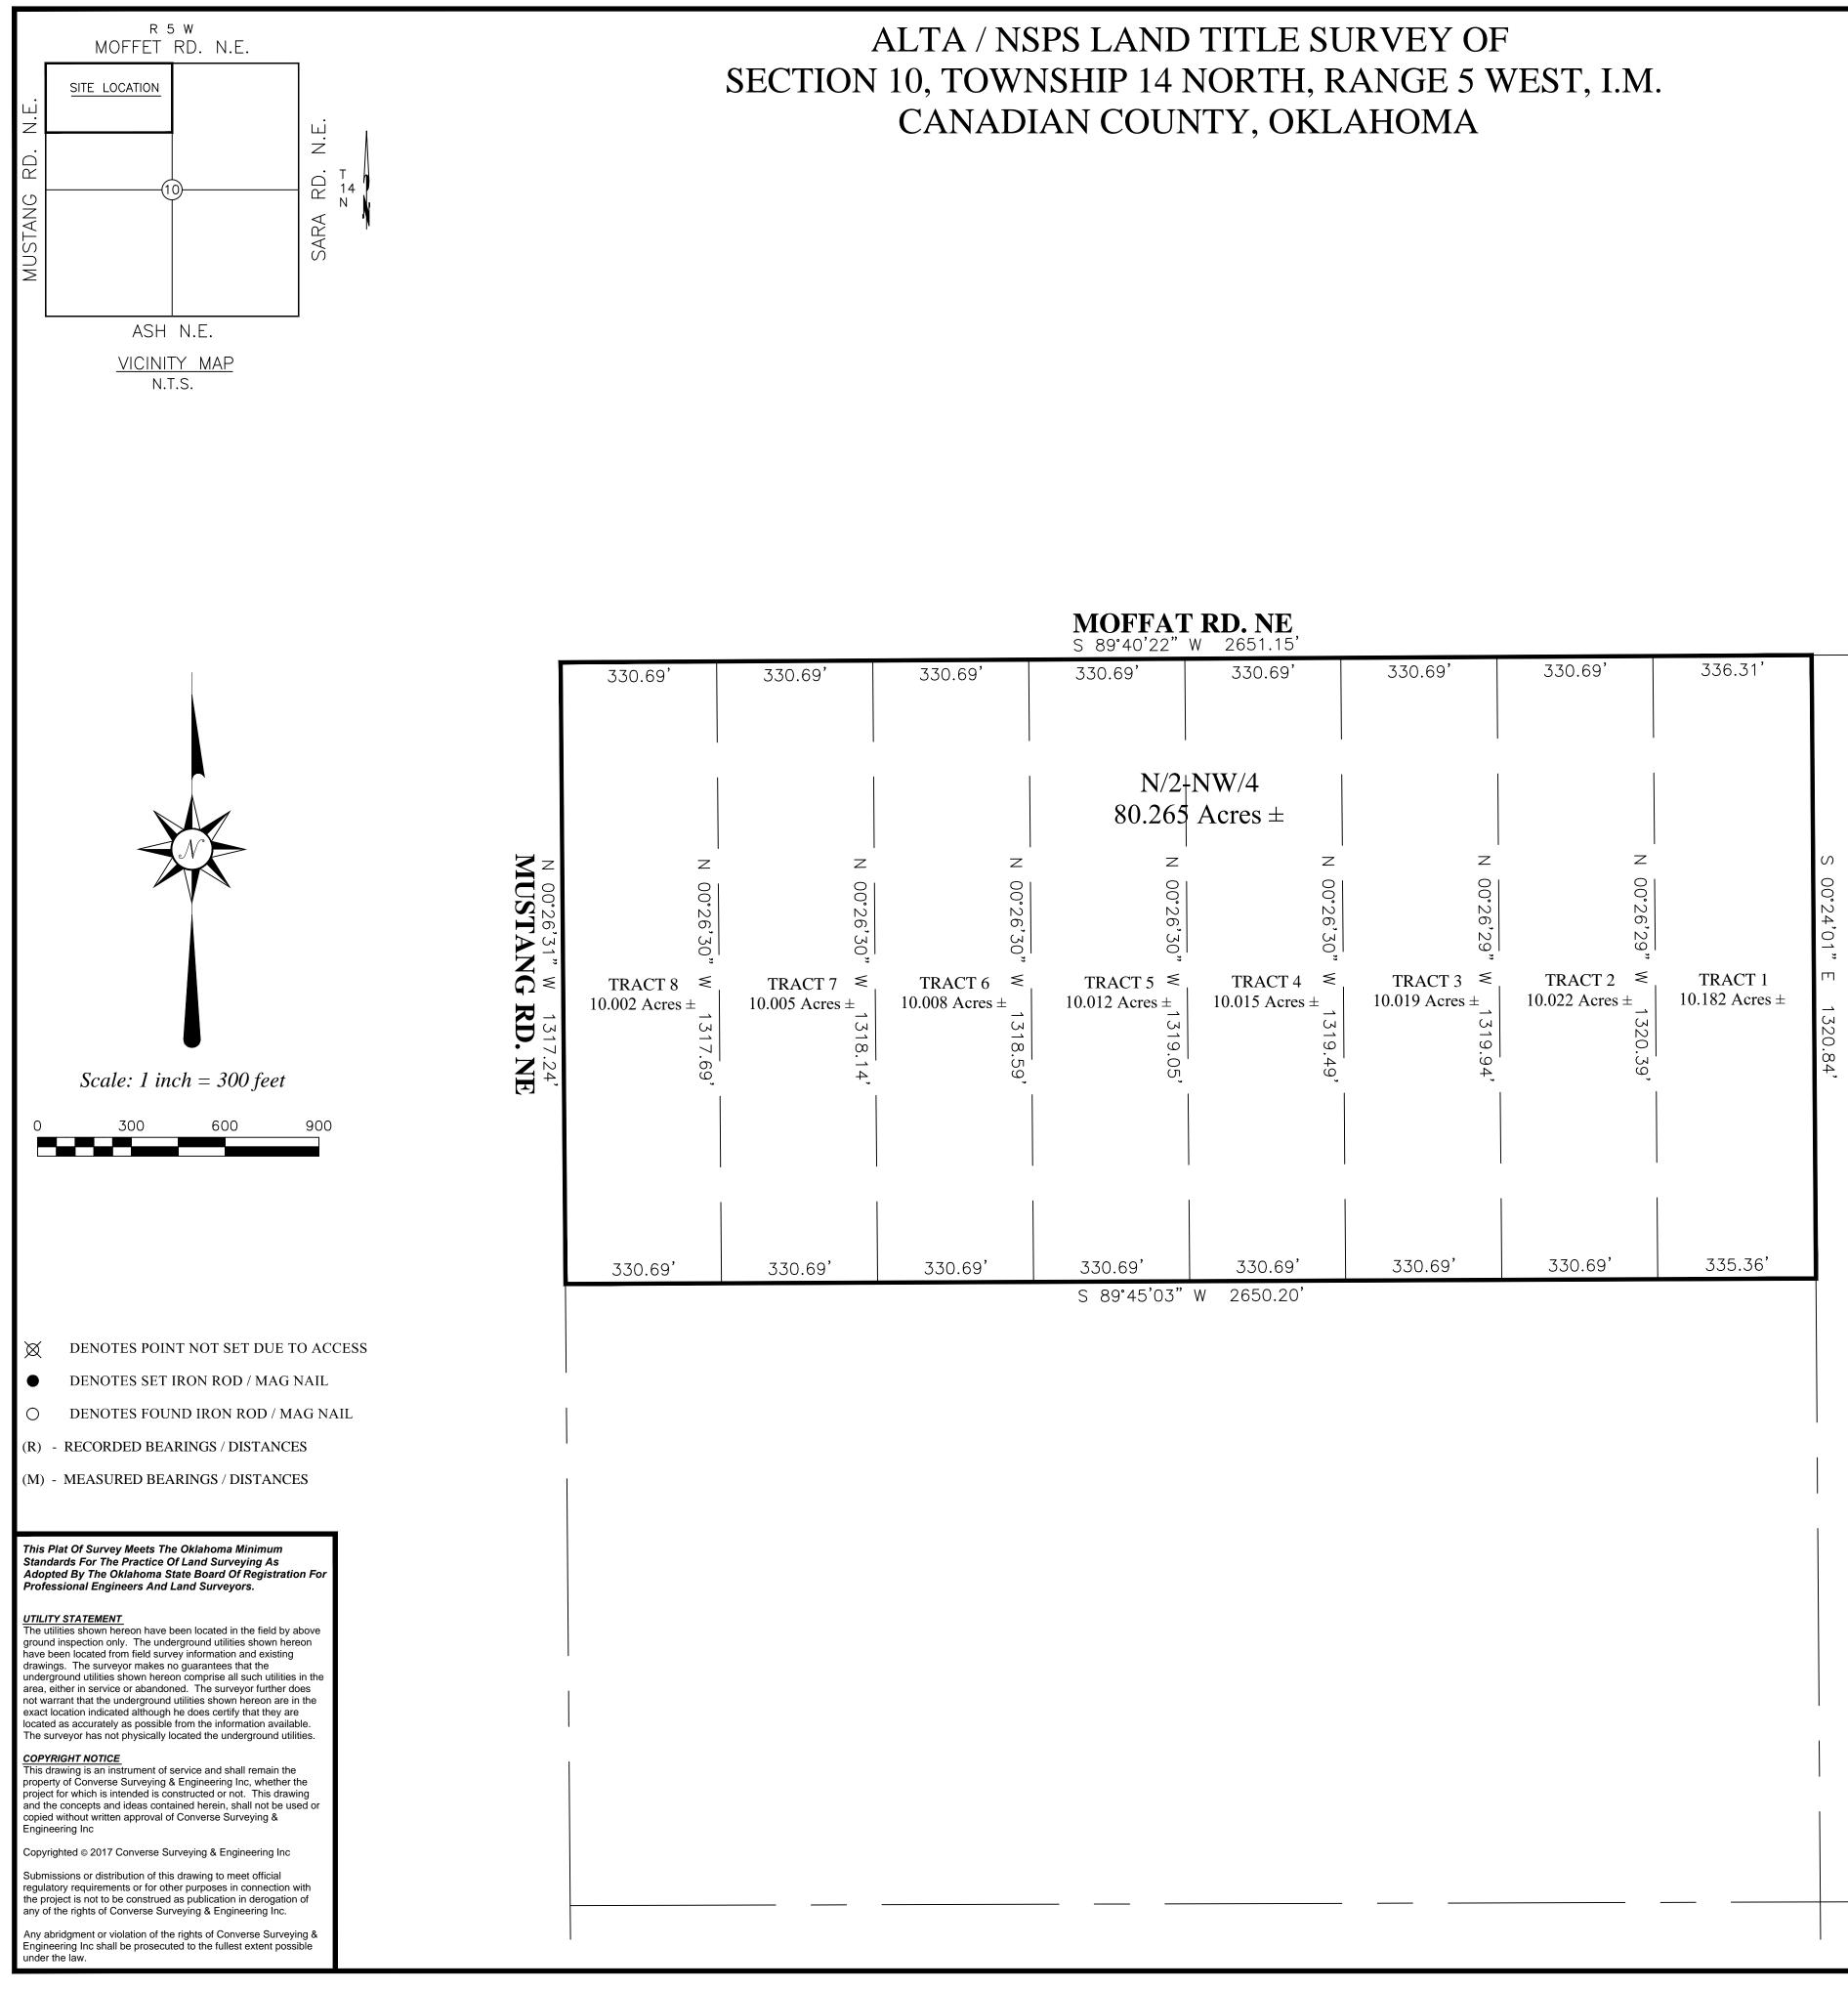

# LEGAL DESCRIPTION

Oklahoma.

11. 12. 13.

- 11
- shown hereon. deposited.

This is to certify that this map or plat and the survey on which itis based were made in accordance with the 2016 Minimum Standard Detail Requirements for ALTA / NSPS Land Title Surveys, jointly established and adopted by ALTA and NSPS, and includes Items 1, 2, 3, 4, 11, 13, & 16 of Table A thereof. The fieldwork was completed on

The North Half (N/2) of the Northwest Quarter (NW/4) of Section Ten (10), Township Fourteen (14) North, Range Five (5) West of the Indian Meridian, Canadian County,