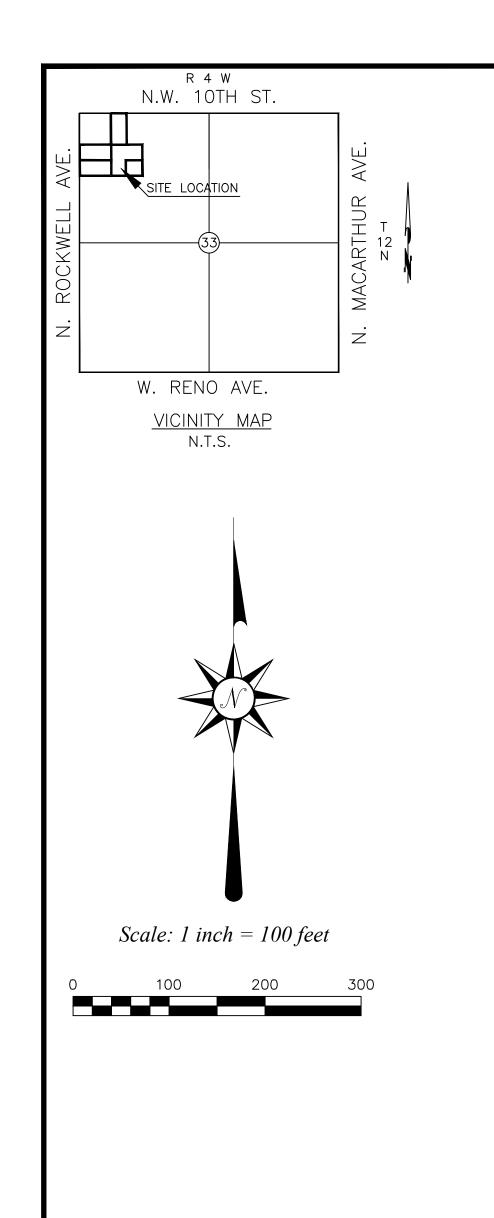

# R 4 W N.W. 10TH ST. SITE LOCATION W. RENO AVE. VICINITY MAP N.T.S.

Scale: 1 inch = 100 feet

This Plat Of Survey Meets The Oklahoma Minimum Standards For The Practice Of Land Surveying As Adopted By The Oklahoma State Board Of Registration For Professional Engineers And Land Surveyors.