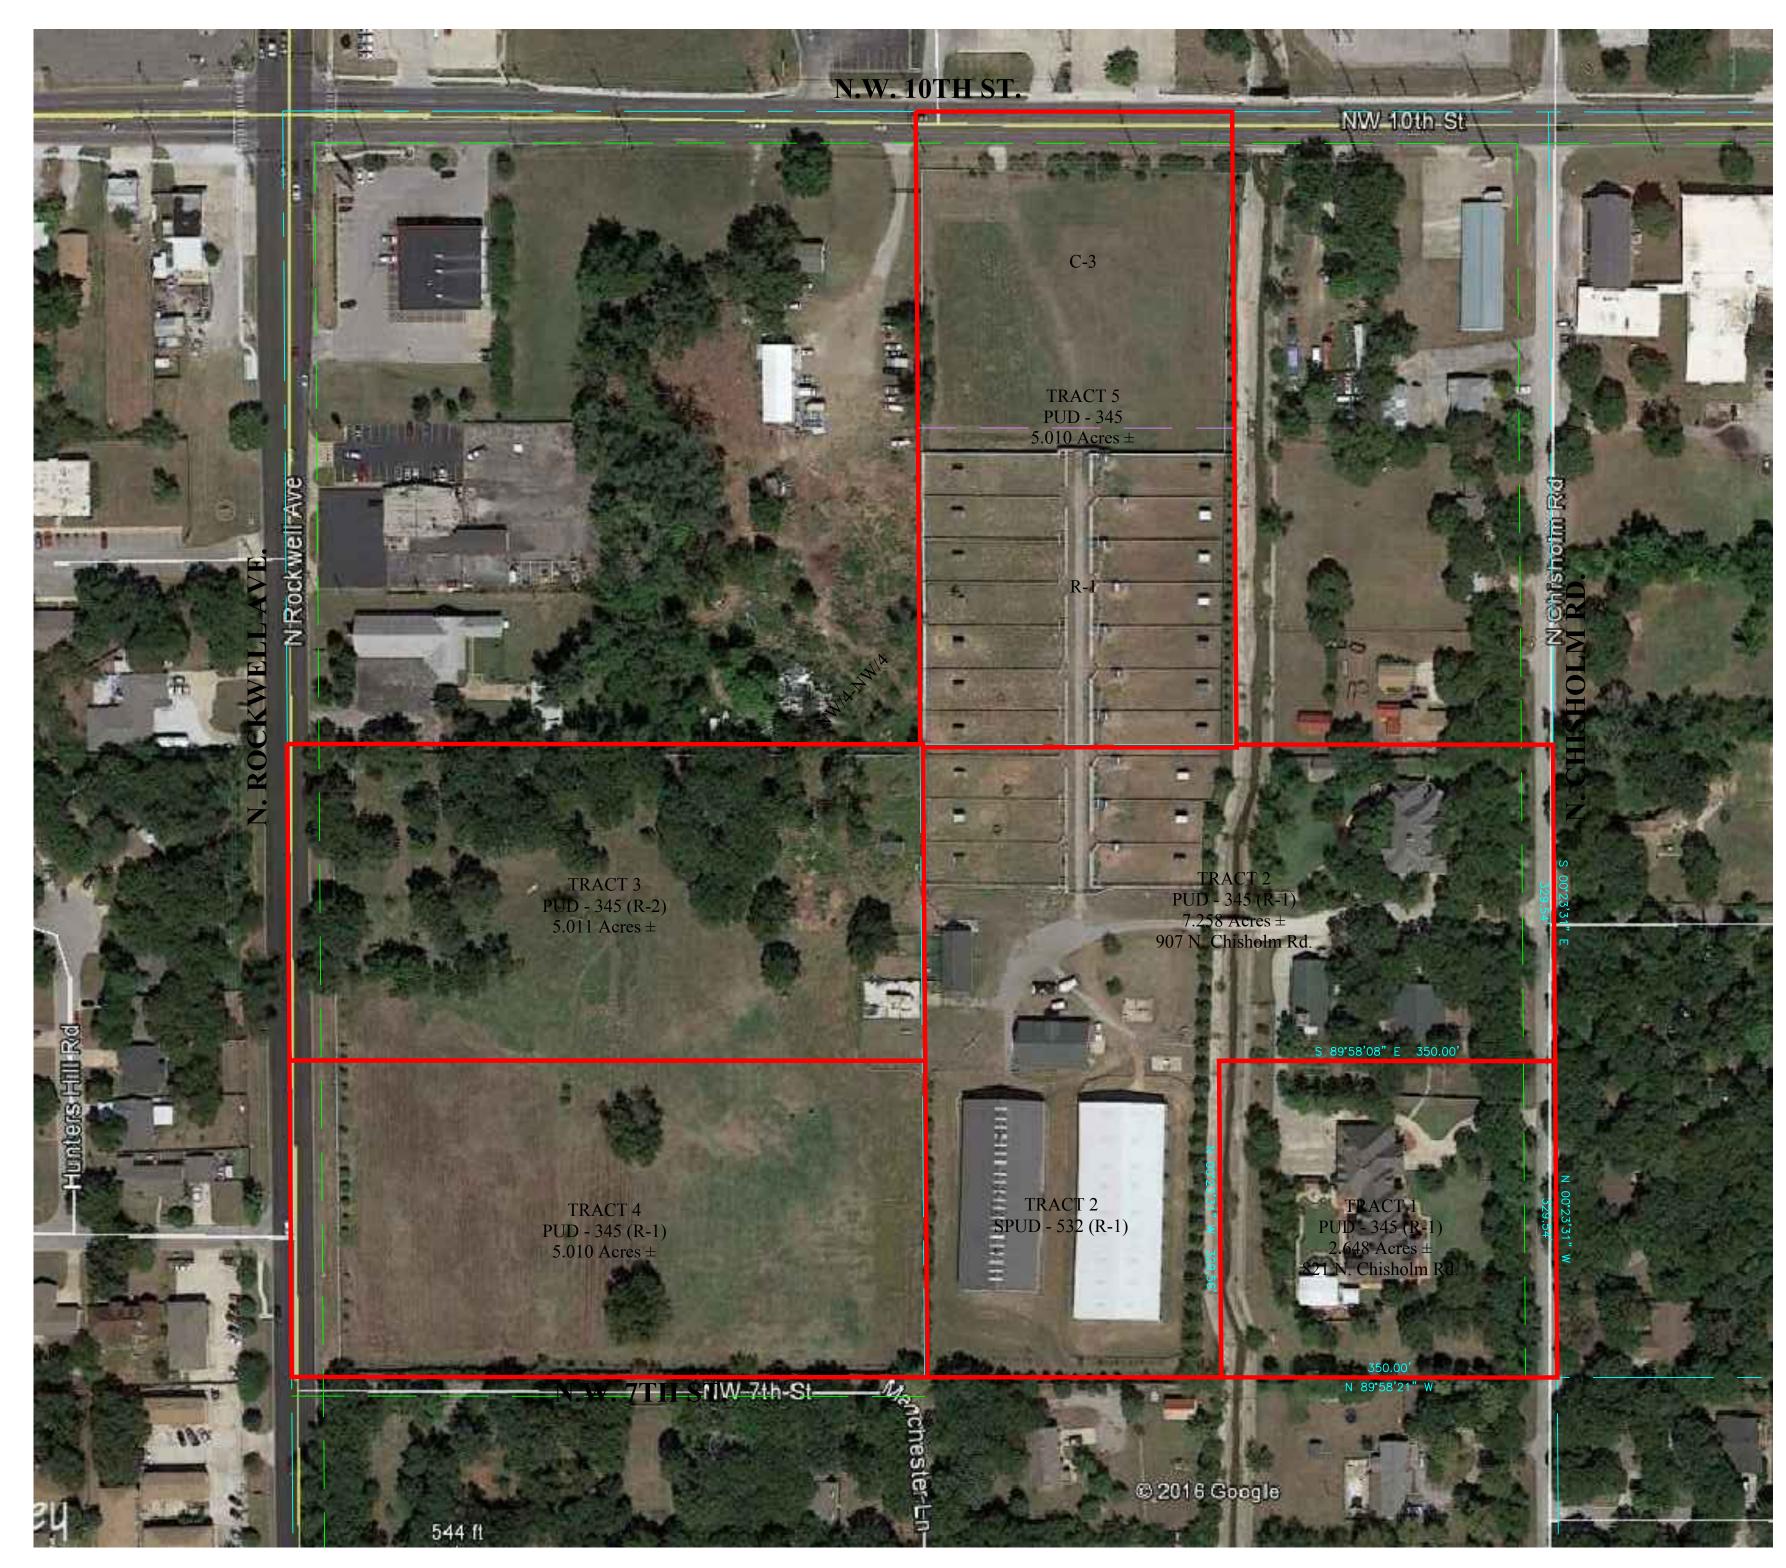

# A PART OF THE NORTHWEST (NW/4) SECTION 33, TOWNSHIP 12 NORTH, RANGE 4 WEST, I.M. OKLAHOMA COUNTY, OKLAHOMA

### **SALES EXHIBIT**

### **DESCRIPTIONS:**

TRACT 1 - 821 N. Chisholm Rd., PUD - 345 (R-1 Zoning), 2.648 Acres, more or less.

TRACT 2 - 907 N. Chisholm Rd., PUD - 345 (R-1 Zoning), SPUD - 532 (R-1 Zoning), 7.258 Acres, more or less.

TRACT 3 - PUD - 345 (R-2 Zoning), 5.011 Acres, more or less.

TRACT 4 - PUD - 345 (R-1 Zoning), 5.010 Acres, more or less.

TRACT 5 - PUD - 345 (C-3 & R-1 Zoning), 5.010 Acres, more or less.

Mission Statement: To provide prompt technical solutions for your surveying and engineering services.

## **SALES EXHIBIT**