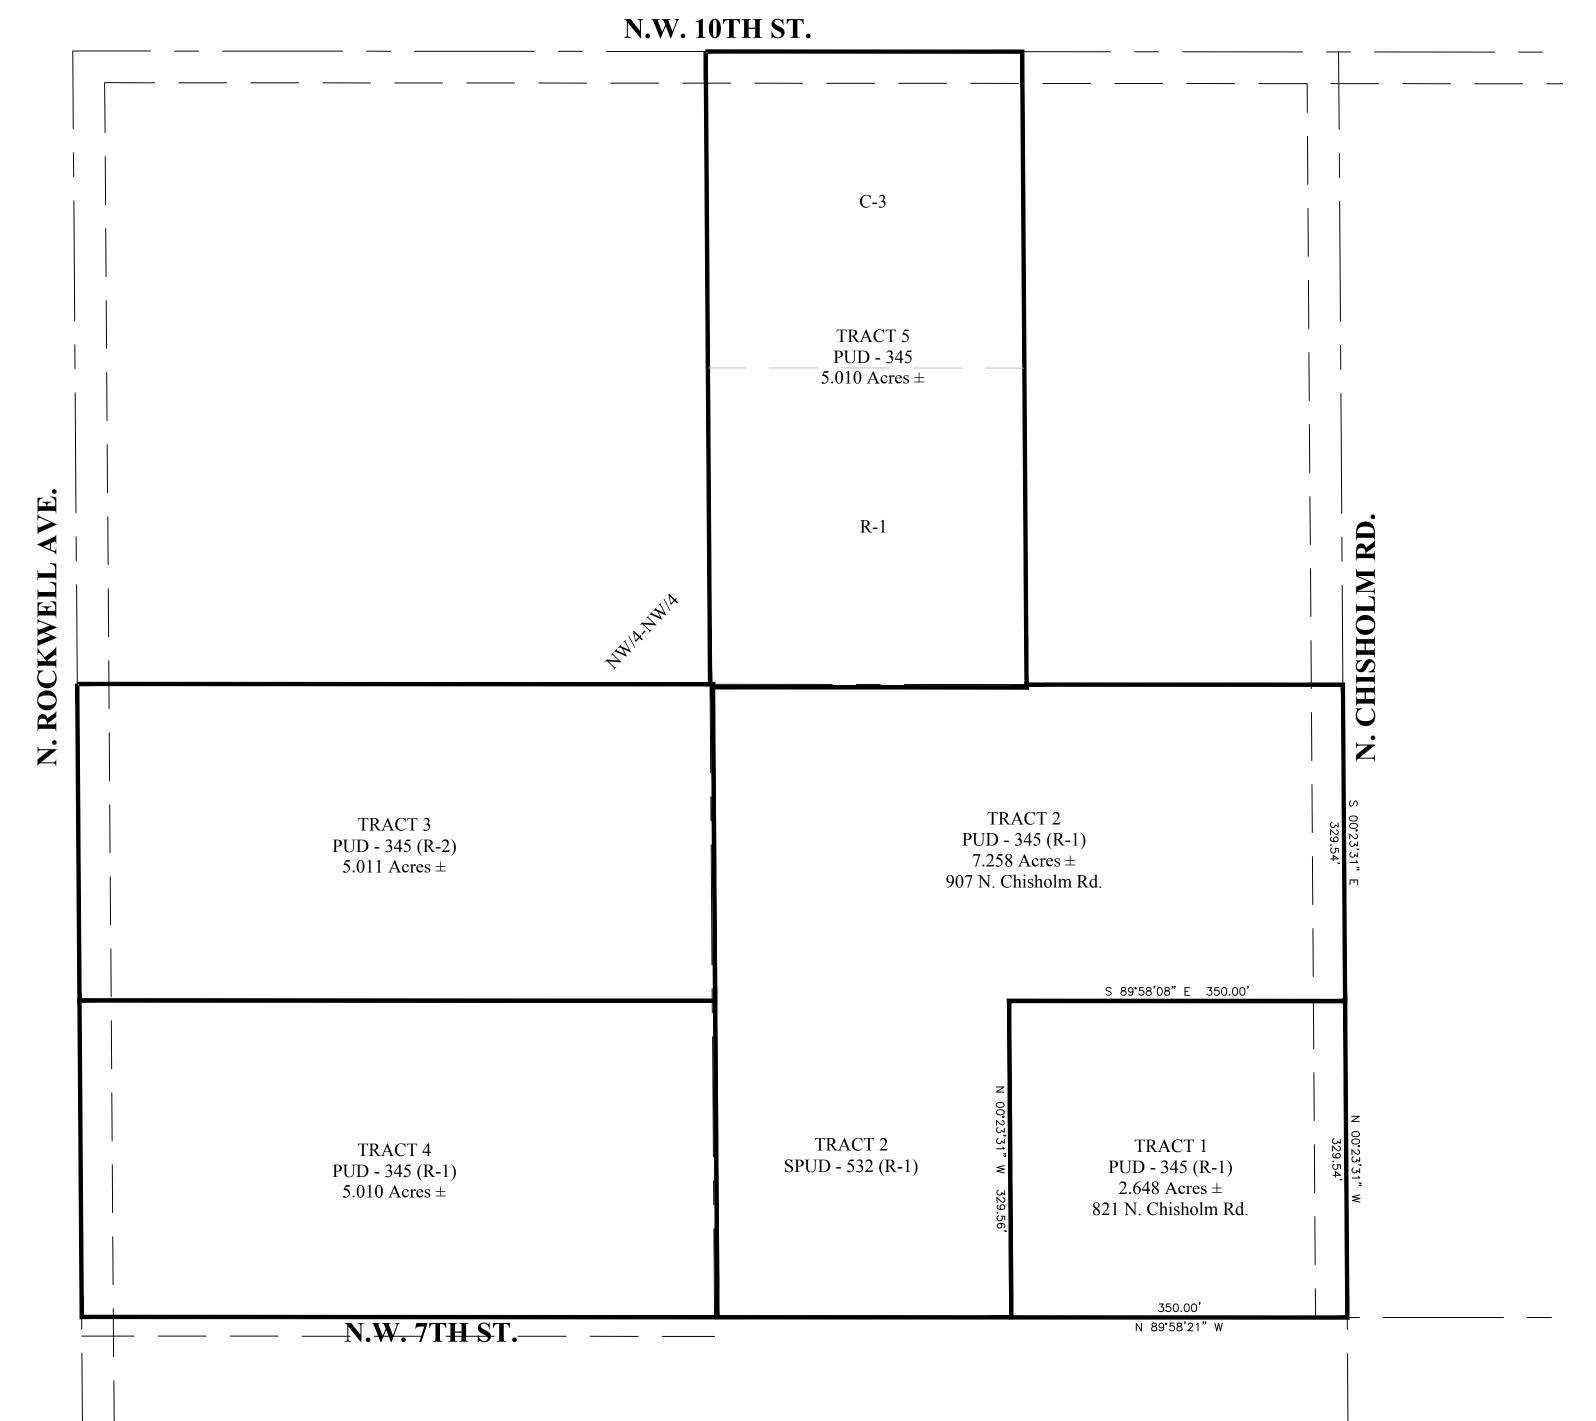

# A PART OF THE NORTHWEST (NW/4) SECTION 33, TOWNSHIP 12 NORTH, RANGE 4 WEST, I.M. OKLAHOMA COUNTY, OKLAHOMA

### **DESCRIPTIONS:**

TRACT 1 - 821 N. Chisholm Rd., PUD - 345 (R-1 Zoning), 2.648 Acres, more or less.

TRACT 2 - 907 N. Chisholm Rd., PUD - 345 (R-1 Zoning), SPUD - 532 (R-1 Zoning), 7.258 Acres, more or less.

TRACT 3 - PUD - 345 (R-2 Zoning), 5.011 Acres, more or less.

TRACT 4 - PUD - 345 (R-1 Zoning), 5.010 Acres, more or less.

TRACT 5 - PUD - 345 (C-3 & R-1 Zoning), 5.010 Acres, more or less.

Mission Statement: To provide prompt technical solutions for your surveying and engineering services.